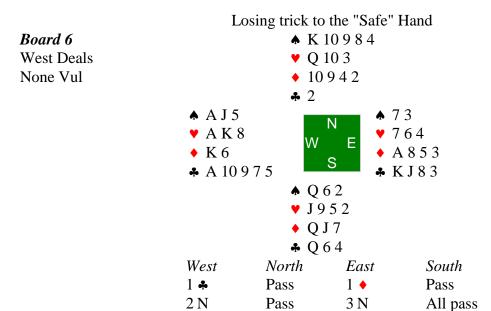

## **Board 1**East Deals N-S Vul



Develop the right suit for long tricks; Love those spot cards!

**Board 2**North Deals
None Vul



**Board 3**North Deals
N-S Vul



## **Board 4**South Deals None Vul



Attack the sure suit, not the obvious one and watch entries

**Board 5**North Deals
None Vul





Lead: **♠** 10

**Board 7**East Deals
Both Vul



**Board 8**East Deals
None Vul



## Board 9 **♠** K Q 5 **v** 8764 East Deals N-S Vul ◆ A Q ♣ A 8 4 3 **↑** 732 **★** 109864 ★ K Q J 10★ 10 9 6 2 **y** 52 W **♦** 853 S **♣** K 7 ♣ QJ10 **♥** A 9 3 ♦ KJ74 **4** 9652 West East South North Pass **1** ◆ Pass 1 N 1 🔻 Pass 3 N All pass Pass

Lead: ♥ K

# **Board 10**West Deals Both Vul



# **Board 11**West Deals E-W Vul