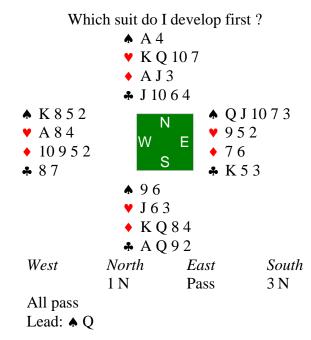

## **Board 4**South Deals None Vul

Attack the sure suit, not the obvious one and watch entries

**Board 5**North Deals
None Vul

Lead: **♠** 10

**Board 7**East Deals
Both Vul

**Board 8**East Deals
None Vul