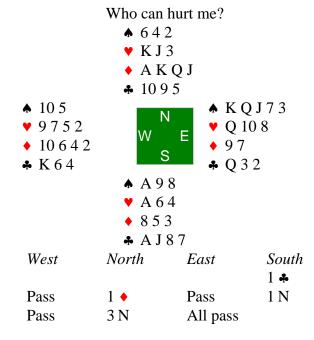

## Board 9 **♠** K Q 5 **v** 8764 East Deals N-S Vul ◆ A Q ♣ A 8 4 3 **↑** 732 **★** 109864 ★ K Q J 10★ 10 9 6 2 **y** 52 W **♦** 853 S **♣** K 7 ♣ QJ10 **♥** A 9 3 ♦ KJ74 **4** 9652 West East South North Pass **1** ◆ Pass 1 N 1 🔻 Pass 3 N All pass Pass

Lead: ♥ K