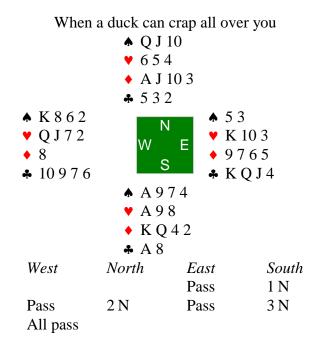

## **Board 1**East Deals N-S Vul



Develop the right suit for long tricks; Love those spot cards!

**Board 2**North Deals
None Vul



**Board 3**North Deals
N-S Vul



## **Board 4**South Deals None Vul



Attack the sure suit, not the obvious one and watch entries

**Board 5**North Deals
None Vul





Lead: **♠** 10

**Board 7**East Deals
Both Vul



**Board 8**East Deals
None Vul



## Board 9 **♠** K Q 5 **v** 8764 East Deals N-S Vul ◆ A Q ♣ A 8 4 3 **↑** 732 **★** 109864 ★ K Q J 10★ 10 9 6 2 **y** 52 W **♦** 853 S **♣** K 7 ♣ QJ10 **♥** A 9 3 ♦ KJ74 **4** 9652 West East South North Pass **1** ◆ Pass 1 N 1 🔻 Pass 3 N All pass Pass

Lead: ♥ K

# **Board 10**West Deals Both Vul



# **Board 11**West Deals E-W Vul