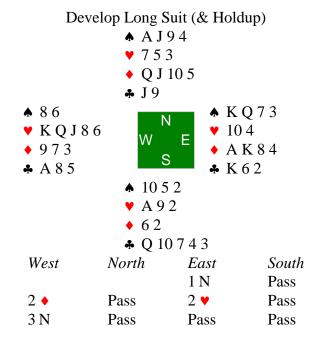

## **Board 1**East Deals N-S Vul

Develop the right suit for long tricks; Love those spot cards!

**Board 2**North Deals
None Vul

**Board 3**North Deals
N-S Vul