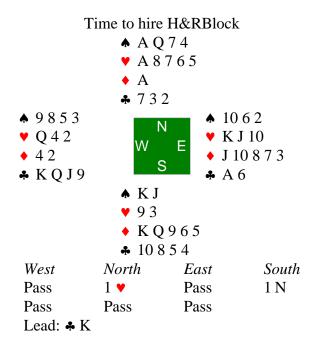

## **Board 4**South Deals None Vul

Attack the sure suit, not the obvious one and watch entries

**Board 5**North Deals
None Vul

Lead: **♠** 10

**Board 7**East Deals
Both Vul

**Board 8**East Deals
None Vul