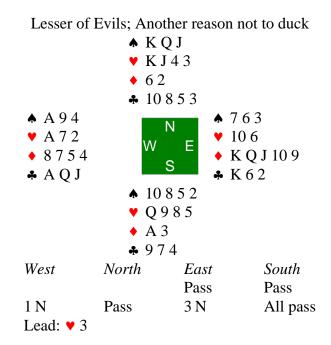

## Board 9 **♠** K Q 5 **v** 8764 East Deals N-S Vul ◆ A Q ♣ A 8 4 3 **↑** 732 **★** 109864 ★ K Q J 10★ 10 9 6 2 **y** 52 W **♦** 853 S **♣** K 7 ♣ QJ10 **♥** A 9 3 ♦ KJ74 **4** 9652 West East South North Pass **1** ◆ Pass 1 N 1 🔻 Pass 3 N All pass Pass

Lead: ♥ K