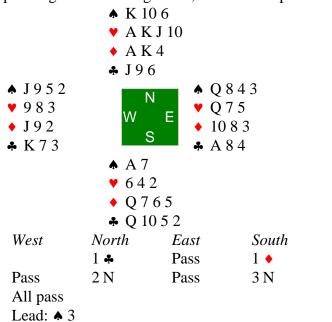

## **Board 4**South Deals None Vul

Attack the sure suit, not the obvious one and watch entries

**Board 5**North Deals
None Vul

Lead: **♠** 10

**Board 7**East Deals
Both Vul

**Board 8**East Deals
None Vul