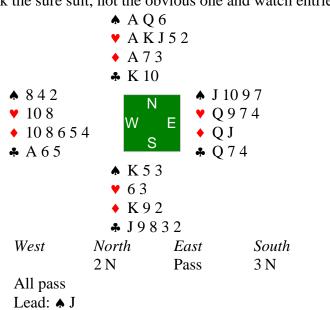

## **Board 4**South Deals None Vul

Attack the sure suit, not the obvious one and watch entries

**Board 5**North Deals
None Vul

Lead: **♠** 10

**Board 7**East Deals
Both Vul

**Board 8**East Deals
None Vul