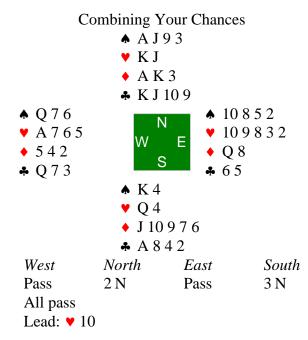

## Board 9 **♠** K Q 5 **v** 8764 East Deals N-S Vul ◆ A Q ♣ A 8 4 3 **↑** 732 **★** 109864 ★ K Q J 10★ 10 9 6 2 **y** 52 W **♦** 853 S **♣** K 7 ♣ QJ10 **♥** A 9 3 ♦ KJ74 **4** 9652 West East South North Pass **1** ◆ Pass 1 N 1 🔻 Pass 3 N All pass Pass

Lead: ♥ K